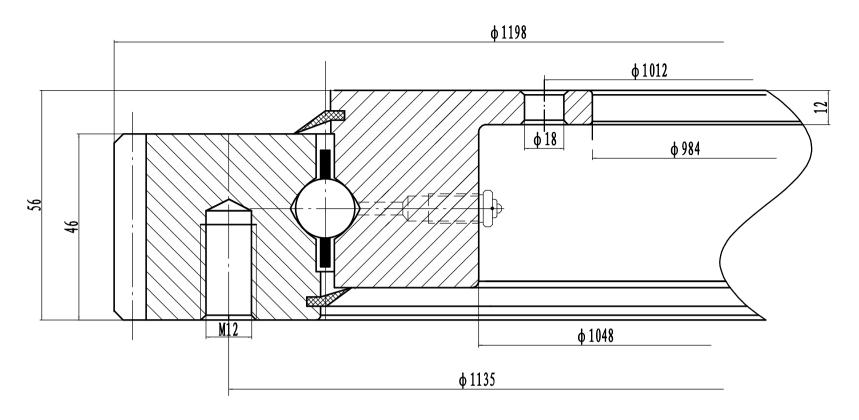

## Remark:

- 1. Luoyang Jiecheng Bearing Technology Co., Ltd is a technical Inc, specialize in designing and manufacturing slewing ring bearing, we can design and manufactur
- all kinds of slewing bearing according to client's requirement.
- 2. This drawing is reference for user, if you need formal drawing, please contact wth us sales@jcb-bearing.com, the official drawing will be sent after order confirmation.

| Rollix light series slewing bearing | Add: D1805, No.3 Lianmeng road, Luoyang, Henan, China.  Postal: 471003  Phone: +86-379-68611678  Fax: +86-379-68611679  E-mail: sales@jcb-bearing.com  Luoyang Jiecheng Bearing Technology Co., Ltd |
|-------------------------------------|---------------------------------------------------------------------------------------------------------